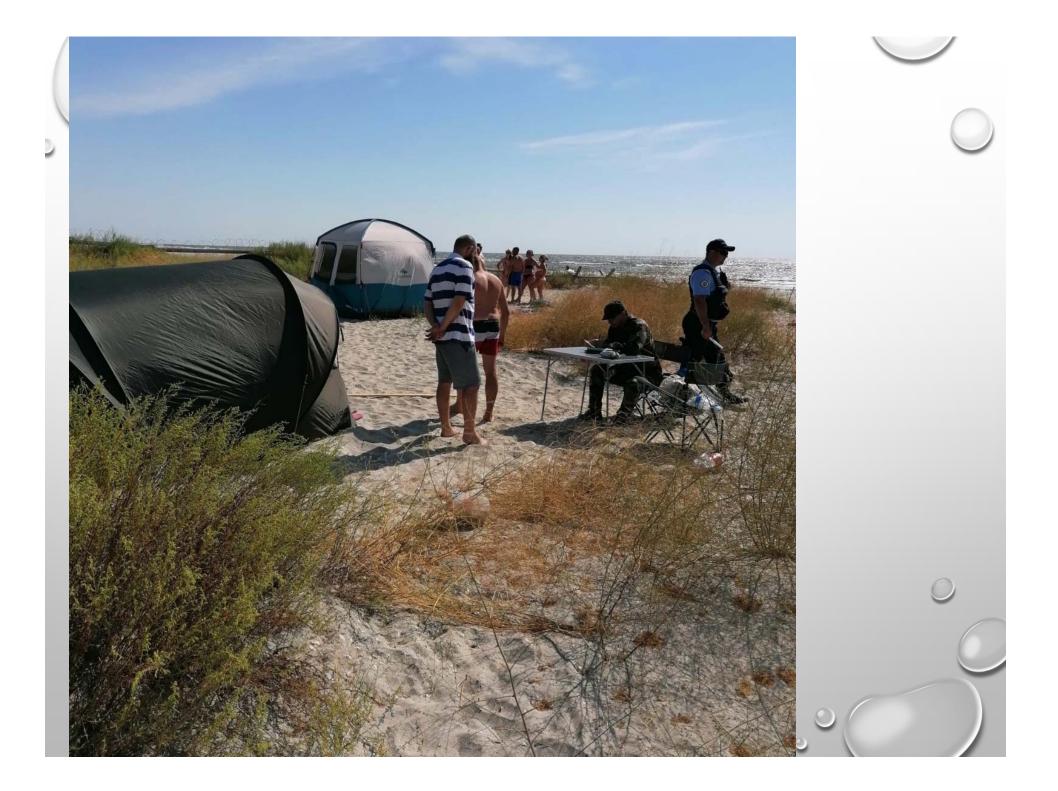

### MAXIMUM AGGLOMERATION ON THE WILD BEACHES OF DDBR

On the wild beaches (unequipped) within the DDBR, the access, circulation, stationing or parking of motorized or animal-powered means of transport of any type is **prohibited**! *Exceptions are the means of transport ensuring operative interventions pertaining to institutions of public order, defense and national security, sanitary intervention, as well as those of the manager.* 

According to **Ordinance 202/2002**, art.77, par.3, lit.2, constitutes a **contravention** the circulation or stationing of vehicles on beaches, dams and water shores, except for the places specifically destined for this purpose or for operative interventions.

Also, according to Law no. 280/2003 for the approval of the Government Emergency Ordinance no. 202/2002 regarding the integrated management of the coastal area, art. 35, point 2, the circulation and parking outside the specially arranged spaces of motor vehicles, including motorcycles and mopeds, on dunes and beaches and in the area of sensitive habitats is prohibited.