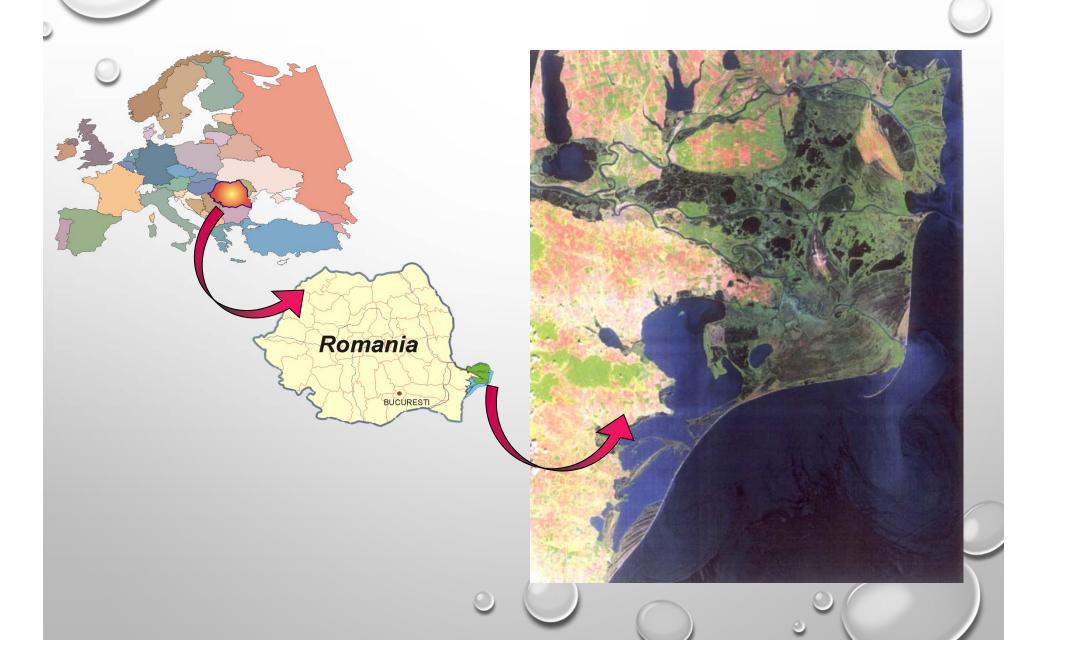

DANUBE DELTA Biosphere Reserve Authority



# Danube Delta Biosphere Reserve Waste problems along the Black Sea shore







DANUBE DELTA – Life with respect for nature!®

# Danube Delta Biosphere Reserve (DDBR) - location



# Danube Delta Biosphere Reserve (DDBR) - legal framework

Danube Delta was declared a biosphere reserve in 1990 by the Government of Romania and by the Romanian Parliament (Law 82/1993).

#### Danube Delta Biosphere Reserve (DDBR)

#### Total surface: 580 000 ha

#### **Physical-geographical components:**

Danube Delta Maritime Danube river up to Cotul Pisicii Isaccea-Tulcea sector of Danube floodplain Murighiol - Plopu salt flats Razim-Sinoie lagoon complex Black sea coast from Chilia Branch to Midia Cape Inland marine waters and territorial sea up to 20 m sobath





Zmeica

Sinoi

### Danube Delta Biosphere Reserve (DDBR)

The Danube Delta holds a triple international statute:

2

- As Biosphere Reserve, included in the international network of biosphere reserves, the "MAN AND BIOSPH