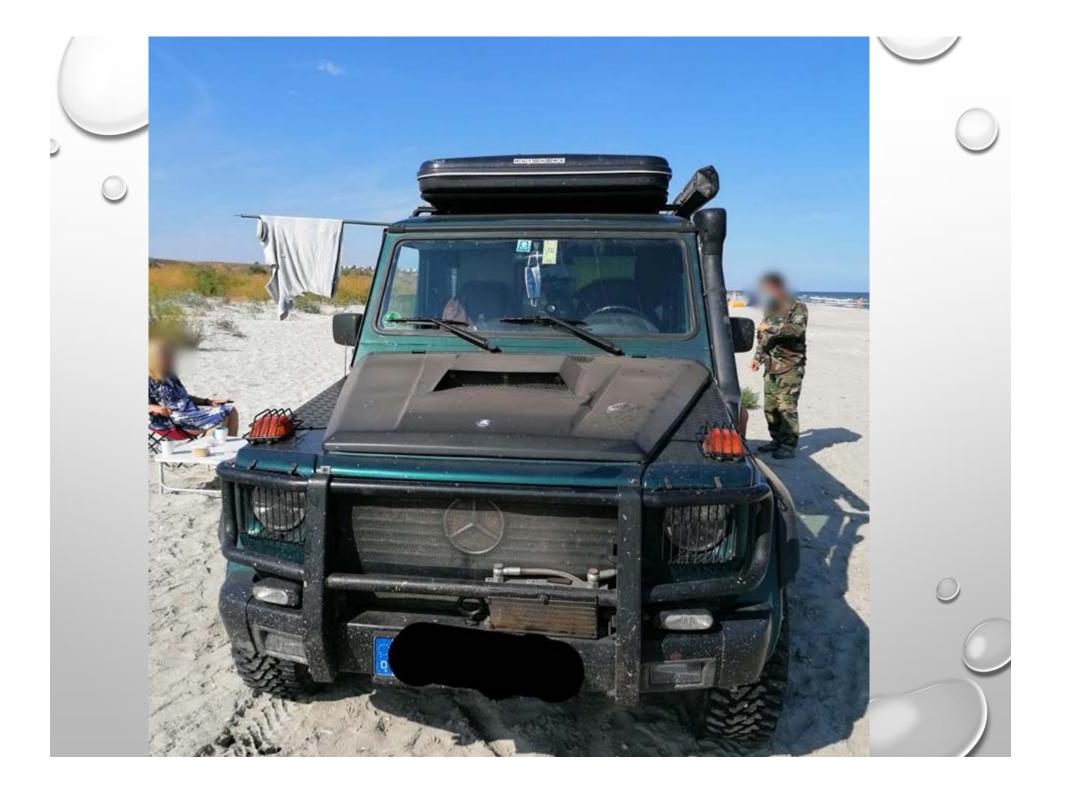

# MAXIMUM AGGLOMERATION ON THE WILD BEACHES OF DDBR

### MAXIMUM AGGLOMERATION ON THE WILD BEACHES OF DDBR

On the wild beaches (unequipped) within the DDBR, the access, circulation, stationing or parking of motorized or animal-powered means of transport of any type is **prohibited**! *Exceptions are the means of transport ensuring operative interventions pertaining to institutions of public order, defense and national security, sanitary intervention, as well as those of the manager.* 

According to **Ordinance 202/2002**, art.77, par.3, lit.2, constitutes a **contravention** the circulation or stationing of vehicles on beaches, dams and water shores, except for the places specifically destined for this purpose or for operative interventions.

Also, according to Law no. 280/2003 for the approval of the Government Emergency Ordinance no. 202/2002 regarding the integrated management of the coastal area, art. 35, point 2, the circulation and parking outside the specially arranged spaces of motor vehicles, including motorcycles and mopeds, on dunes and beaches and in the area of sensitive habitats is prohibited.