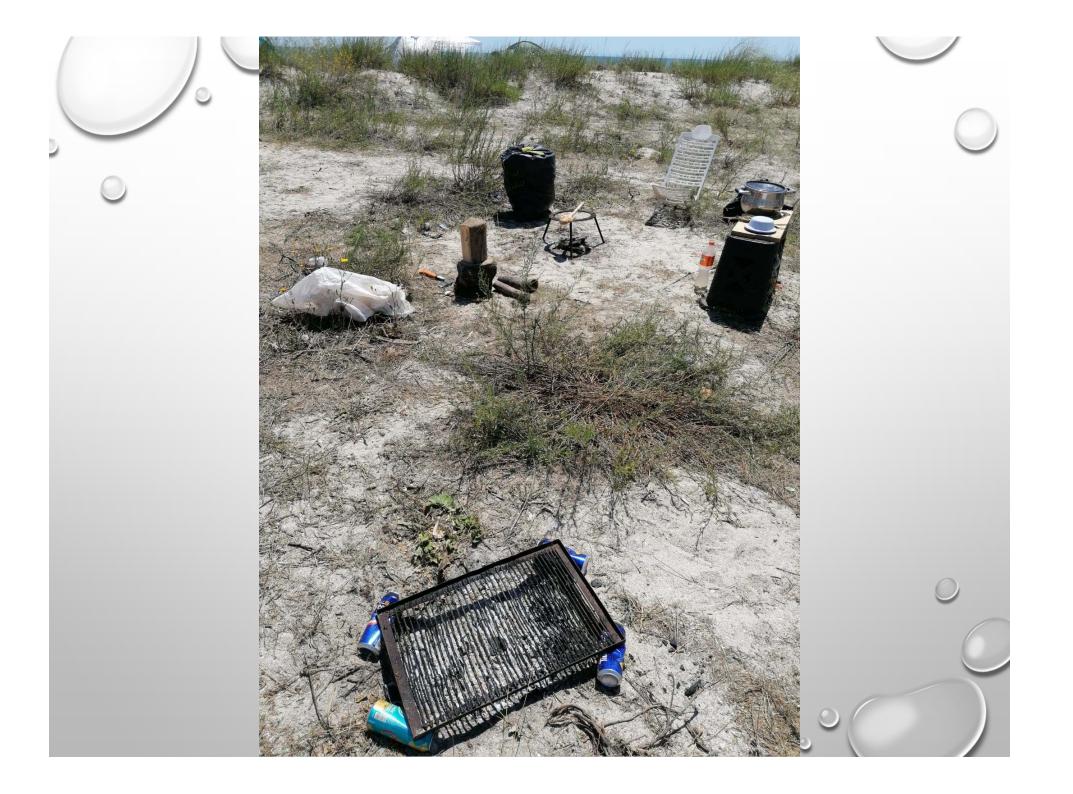

# MAXIMUM AGGLOMERATION ON THE WILD BEACHES OF DDBR

### MAXIMUM AGGLOMERATION ON THE WILD BEACHES OF DDBR

On the wild beaches (unequipped) within the DDBR, the access, circulation, stationing or parking of motorized or animal-powered means of transport of any type is **prohibited**! *Exceptions are the means of transport ensuring operative interventions pertaining to institutions of public order, defense and national security, sanitary intervention, as well as those of the manager.* 

According to **Ordinance 202/2002**, art.77, par.3, lit.2, constitutes a **contravention** the circulation or stationing of vehicles on beaches, dams and water shores, except for the places specifically destined for this purpose or for operative interventions.

Also, according to Law no. 280/2003 for the approval of the Government Emergency Ordinance no. 202/2002 regarding the integrated management of the coastal area, art. 35, point 2, the circulation and parking outside the specially arranged spaces of motor vehicles, including motorcycles and mopeds, on dunes and beaches and in the area of sensitive habitats is prohibited.