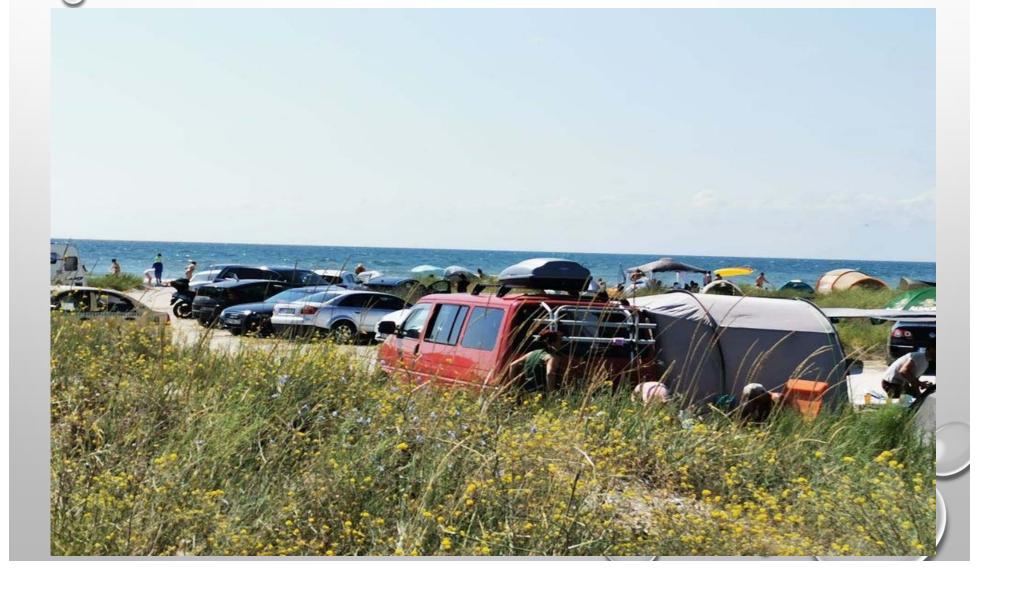

# MAXIMUM AGGLOMERATION ON THE WILD BEACHES OF DDBR

### MAXIMUM AGGLOMERATION ON THE WILD BEACHES OF DDBR

On the wild beaches (unequipped) within the DDBR, the access, circulation, stationing or parking of motorized or animal-powered means of transport of any type is **prohibited**! *Exceptions are the means of transport ensuring operative interventions pertaining to institutions of public order, defense and national security, sanitary intervention, as well as those of the manager.* 

According to **Ordinance 202/2002**, art.77, par.3, lit.2, constitutes a **contravention** the circulation or stationing of vehicles on beaches, dams and water shores, except for the places specifically destined for this purpose or for operative interventions.

Also, according to Law no. 280/2003 for the approval of the Government Emergency Ordinance no. 202/2002 regarding the integrated management of the coastal area, art. 35, point 2, the circulation and parking outside the specially arranged spaces of motor vehicles, including motorcycles and mopeds, on dunes and beaches and in the area of sensitive habitats is prohibited.