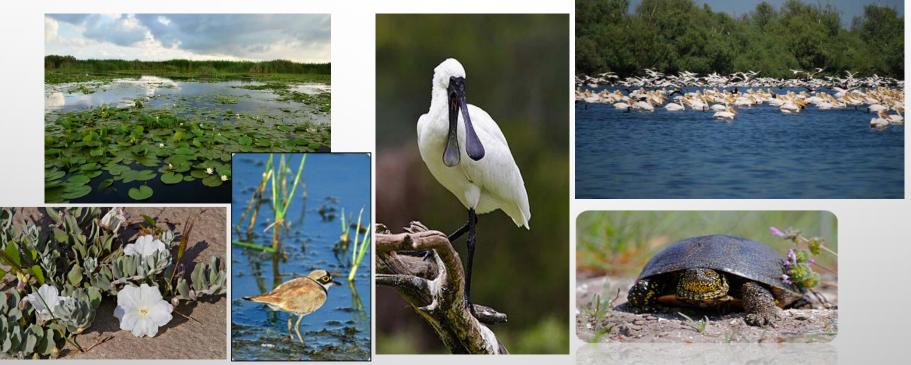

#### Danube Delta Biosphere Reserve – biodiversity

The Danube Delta is one of the largest deltas in Europe, including some of the least disturbed wetlands on the continent.

The Danube Delta is extremely rich in species and supports a wider range of ecosystems than any other region in Europe.

- ✓ The mosaic of habitats developed here is the most varied in Romania and hosts 30 types of ecosystems, 23 natural and 7 anthropic.
- $\checkmark$  Over 9580 species of flora and fauna:
  - 2391 species of flora
  - 6197 species of fauna

The Delta presents itself as an area interposed between land and water, comparable to an open-air laboratory, rich in plant and animal species - some of them endemic, threatened or endangered.

The specific ecological conditions determine the habitats (the territories where the species live together with the surrounding environment) to be full of life, but at the same time fragile.