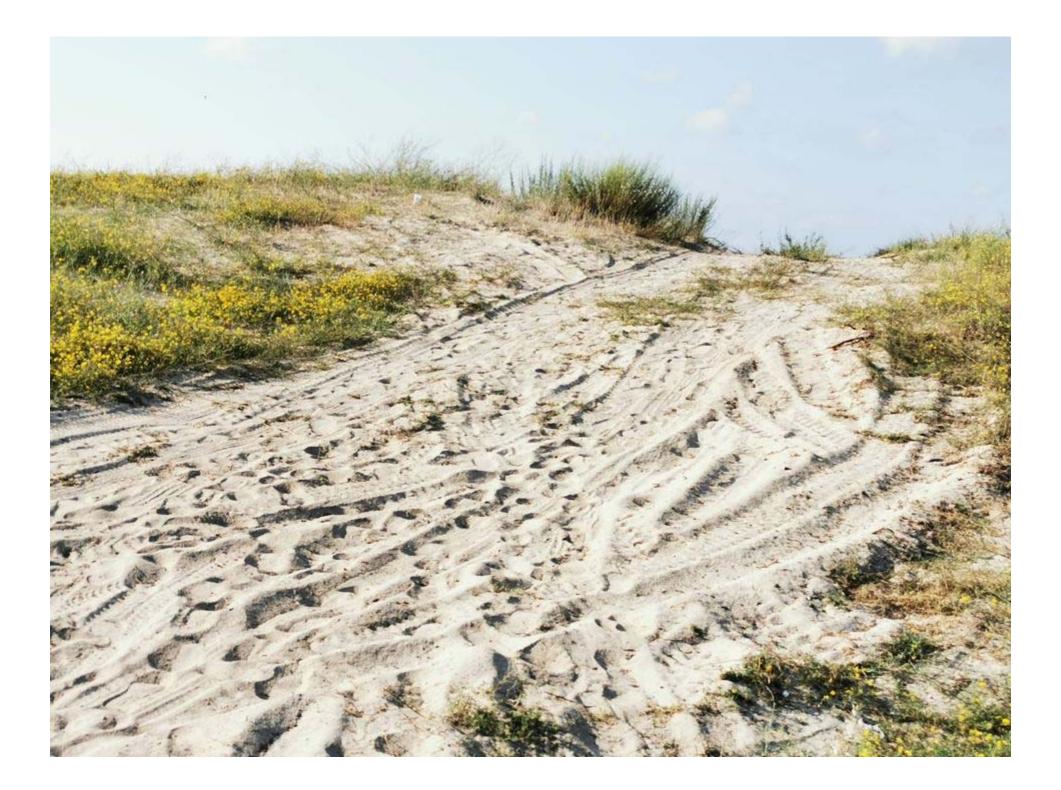

### MAXIMUM AGGLOMERATION ON THE WILD BEACHES OF DDBR

On the wild beaches (unequipped) within the DDBR, the access, circulation, stationing or parking of motorized or animal-powered means of transport of any type is **prohibited**! *Exceptions are the means of transport ensuring operative interventions pertaining to institutions of public order, defense and national security, sanitary intervention, as well as those of the manager.* 

According to **Ordinance 202/2002**, art.77, par.3, lit.2, constitutes a **contravention** the circulation or stationing of vehicles on beaches, dams and water shores, except for the places specifically destined for this purpose or for operative interventions.

Also, according to Law no. 280/2003 for the approval of the Government Emergency Ordinance no. 202/2002 regarding the integrated management of the coastal area, art. 35, point 2, the circulation and parking outside the specially arranged spaces of motor vehicles, including motorcycles and mopeds, on dunes and beaches and in the area of sensitive habitats is prohibited.