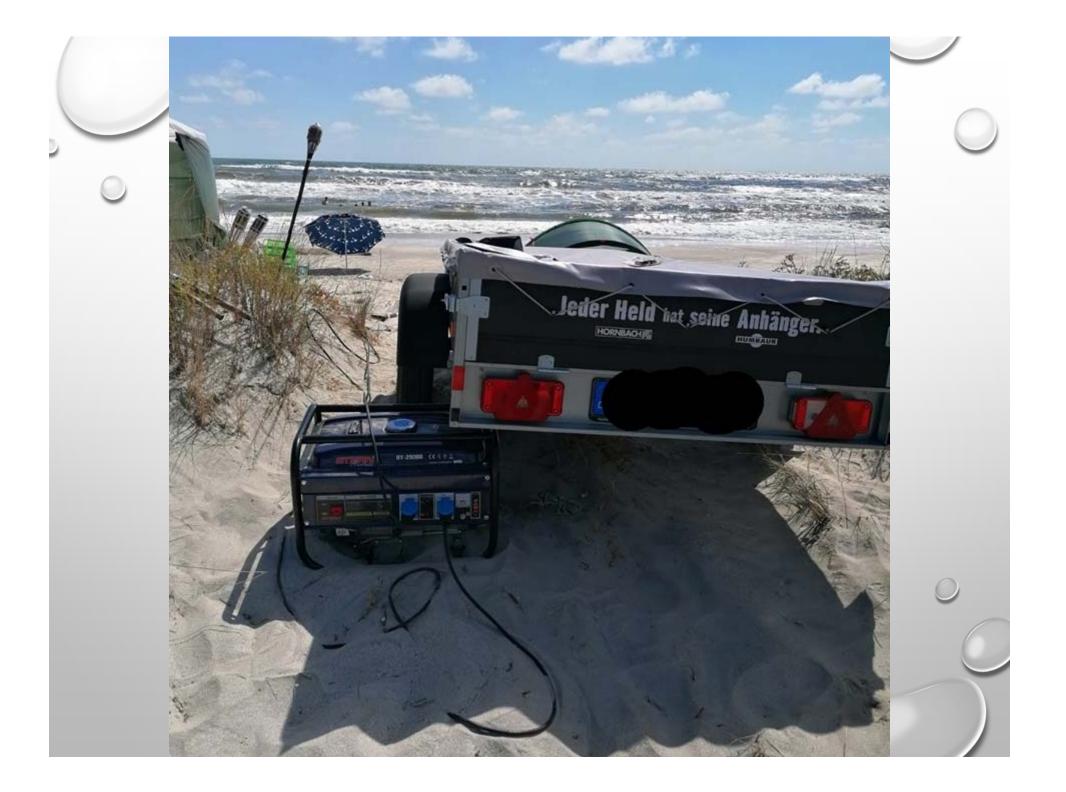

### MAXIMUM AGGLOMERATION ON THE WILD BEACHES OF DDBR

On the wild beaches (unequipped) within the DDBR, the access, circulation, stationing or parking of motorized or animal-powered means of transport of any type is **prohibited**! *Exceptions are the means of transport ensuring operative interventions pertaining to institutions of public order, defense and national security, sanitary intervention, as well as those of the manager.* 

According to **Ordinance 202/2002**, art.77, par.3, lit.2, constitutes a **contravention** the circulation or stationing of vehicles on beaches, dams and water shores, except for the places specifically destined for this purpose or for operative interventions.

Also, according to Law no. 280/2003 for the approval of the Government Emergency Ordinance no. 202/2002 regarding the integrated management of the coastal area, art. 35, point 2, the circulation and parking outside the specially arranged spaces of motor vehicles, including motorcycles and mopeds, on dunes and beaches and in the area of sensitive habitats is prohibited.