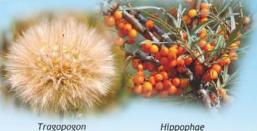

#### 2160 - Dunes with Hippophae rhamnoides

Low marine sand dunes fixed or semi-fixed by specimens of the Common Sea-Buckthorn (Hippophae rhamnoides), accompanied by a small number of psammophilae, such as: the Common Golden Thistle (Scolymus hispanicus), the Saltcedar (Tamarix ramosissima), the French Psyllium (Plantago arenaria), the Drooping Brome (Bromus tectorum), Bermuda Grass or the Devil's Grass (Cynodon dactylon), the False Indigo Bush (Amorpha fruticosa), Gypsophila perfoliata, Western Salsify (Tragopogon dubius), spread throughout the gaps of the bushes. The common Sea-Buckthorn succeeds in covering up to 90 - 95 % of the substrate. The soil is represented by the marine sands or barren psamosols, lightly salty soils. As limitative factors for this kind of habitat we mention the anthropical factor. This habitat is guite well preserved in the Danube Delta Biosphere Reserve.

dubius

rhamnoides

2160 Habitat

Convolvulus persicus L. = Bindweed It is a species which populates the areas with sandy dunes along the seashore. It grows on the seashores of the Black and the Caspian Seas. In Romania it is a vulnerable species all along the seacoast.