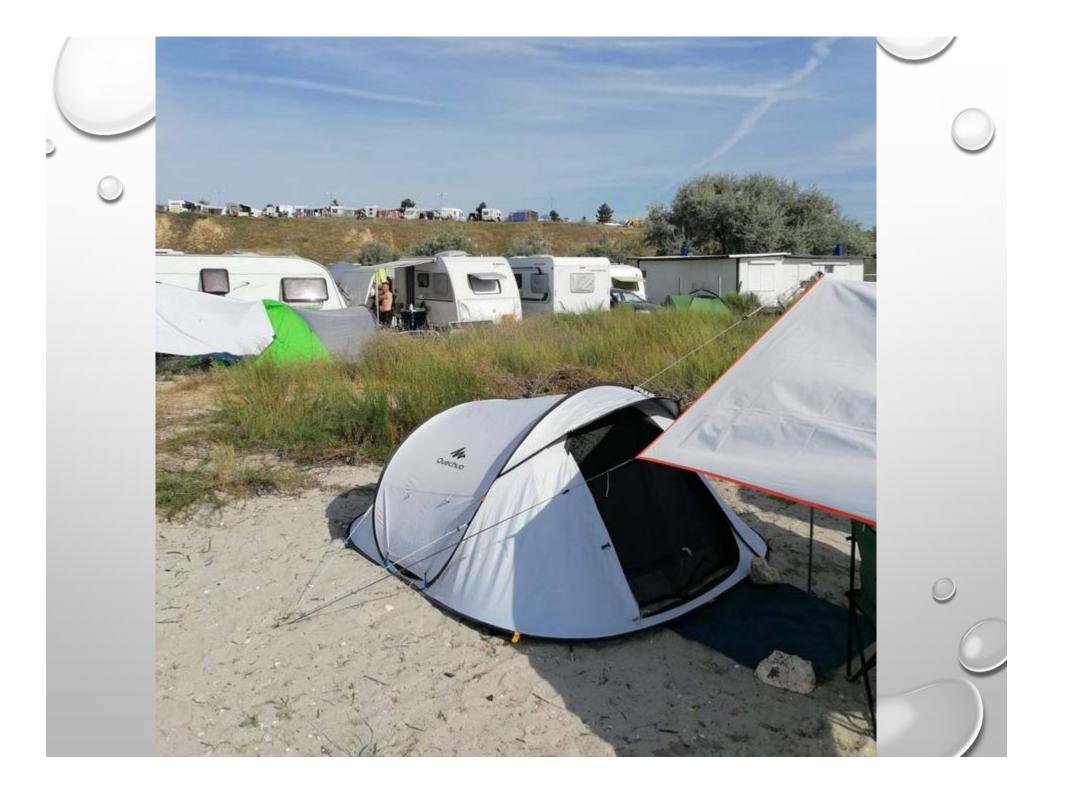

# MAXIMUM AGGLOMERATION ON THE WILD BEACHES OF DDBR

### MAXIMUM AGGLOMERATION ON THE WILD BEACHES OF DDBR

On the wild beaches (unequipped) within the DDBR, the access, circulation, stationing or parking of motorized or animal-powered means of transport of any type is **prohibited**! *Exceptions are the means of transport ensuring operative interventions pertaining to institutions of public order, defense and national security, sanitary intervention, as well as those of the manager.* 

According to **Ordinance 202/2002**, art.77, par.3, lit.2, constitutes a **contravention** the circulation or stationing of vehicles on beaches, dams and water shores, except for the places specifically destined for this purpose or for operative interventions.

Also, according to Law no. 280/2003 for the approval of the Government Emergency Ordinance no. 202/2002 regarding the integrated management of the coastal area, art. 35, point 2, the circulation and parking outside the specially arranged spaces of motor vehicles, including motorcycles and mopeds, on dunes and beaches and in the area of sensitive habitats is prohibited.