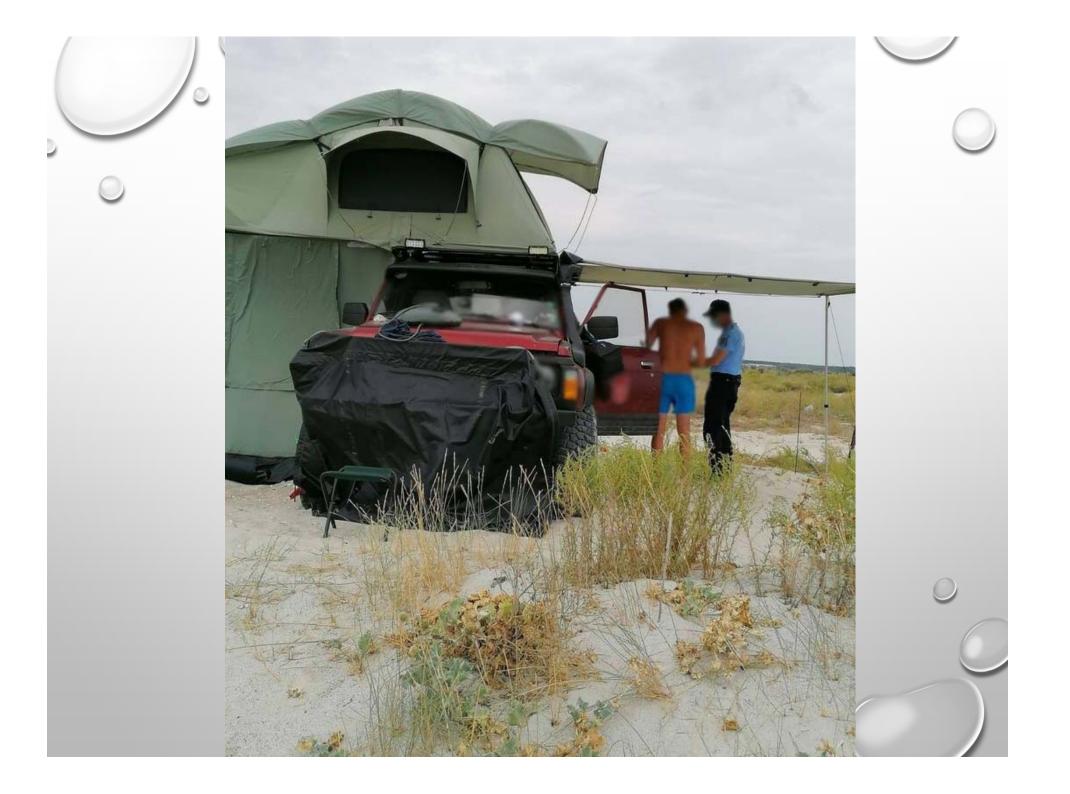

# MAXIMUM AGGLOMERATION ON THE WILD BEACHES OF DDBR

### MAXIMUM AGGLOMERATION ON THE WILD BEACHES OF DDBR

On the wild beaches (unequipped) within the DDBR, the access, circulation, stationing or parking of motorized or animal-powered means of transport of any type is **prohibited**! *Exceptions are the means of transport ensuring operative interventions pertaining to institutions of public order, defense and national security, sanitary intervention, as well as those of the manager.* 

According to **Ordinance 202/2002**, art.77, par.3, lit.2, constitutes a **contravention** the circulation or stationing of vehicles on beaches, dams and water shores, except for the places specifically destined for this purpose or for operative interventions.

Also, according to Law no. 280/2003 for the approval of the Government Emergency Ordinance no. 202/2002 regarding the integrated management of the coastal area, art. 35, point 2, the circulation and parking outside the specially arranged spaces of motor vehicles, including motorcycles and mopeds, on dunes and beaches and in the area of sensitive habitats is prohibited.