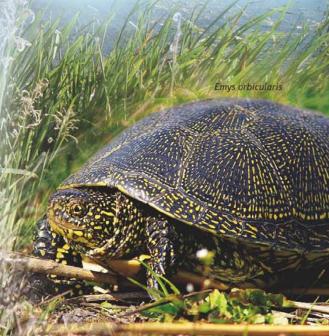

The European Pond Turtle / the European Pond Terrapin (Emvs orbicularis) is a species which lives in the stagnant waters and in the streams with slowly flowing. It feeds on various species of aquatic insects, clams, worms, crabs, tadpole and rarely on fishes. The shell is dished, black coloured, sometimes with yellow marks; the plastron is black-brown, flat on females and slightly hollow on males. The main threat for this species is the degradation of its habitats. It is a good ecological indicator for water quality, being very sensible to pollution. It is a longeviv animal, which can live more than 100 years, that is why people traditionally associate it with immortality.

The unmodified keeping of the habitats and public information about the ecologic importance of this species, represents the main protection actions for the European Pond Turtle. In the Christian communities the Pond Turtle is a domestic or a wisdom symbol.