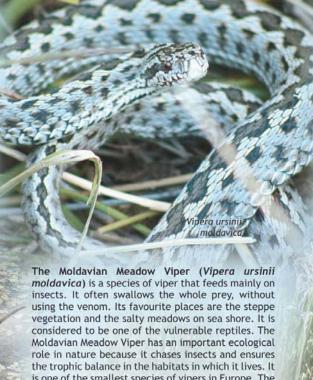

Triturus dobrogicus

moldavica) is a species of viper that feeds mainly on insects. It often swallows the whole prey, without using the venom. Its favourite places are the steppe vegetation and the salty meadows on sea shore. It is considered to be one of the vulnerable reptiles. The Moldavian Meadow Viper has an important ecological role in nature because it chases insects and ensures the trophic balance in the habitats in which it lives. It is one of the smallest species of vipers in Europe. The mouth is arrow-headed, with a zig-zag stripe on the back, made of browny marks hemmed with black. The colour of the sides is in general grey, while the abdomen is white-yellowish grey. It has a vertical pupil, a strangulation behind the head and a short tail, all of them being distinctive signs for a viper. In general, the venom of this viper has a low toxicity for humans and doesn't need anti-viper serum.

The main threats for this species in the Danube Delta are: over-grazing, setting fire to vegetation, roads construction, uncontrolled tourism. Possible protection steps: ensuring the conservation conditions of its living habitats, and a better tourists and local communities information on the importance of this viper species in the natural cycle.