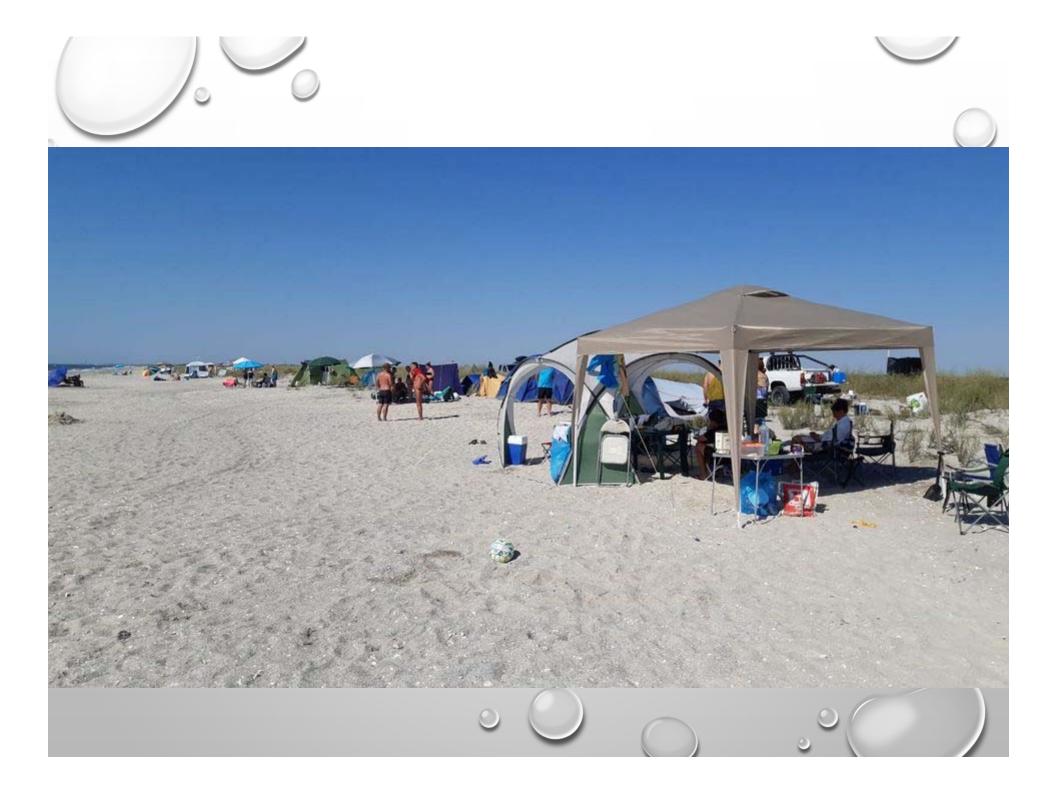

# MAXIMUM AGGLOMERATION ON THE WILD BEACHES OF DDBR

### MAXIMUM AGGLOMERATION ON THE WILD BEACHES OF DDBR

On the wild beaches (unequipped) within the DDBR, the access, circulation, stationing or parking of motorized or animal-powered means of transport of any type is **prohibited**! *Exceptions are the means of transport ensuring operative interventions pertaining to institutions of public order, defense and national security, sanitary intervention, as well as those of the manager.* 

According to **Ordinance 202/2002**, art.77, par.3, lit.2, constitutes a **contravention** the circulation or stationing of vehicles on beaches, dams and water shores, except for the places specifically destined for this purpose or for operative interventions.

Also, according to Law no. 280/2003 for the approval of the Government Emergency Ordinance no. 202/2002 regarding the integrated management of the coastal area, art. 35, point 2, the circulation and parking outside the specially arranged spaces of motor vehicles, including motorcycles and mopeds, on dunes and beaches and in the area of sensitive habitats is prohibited.