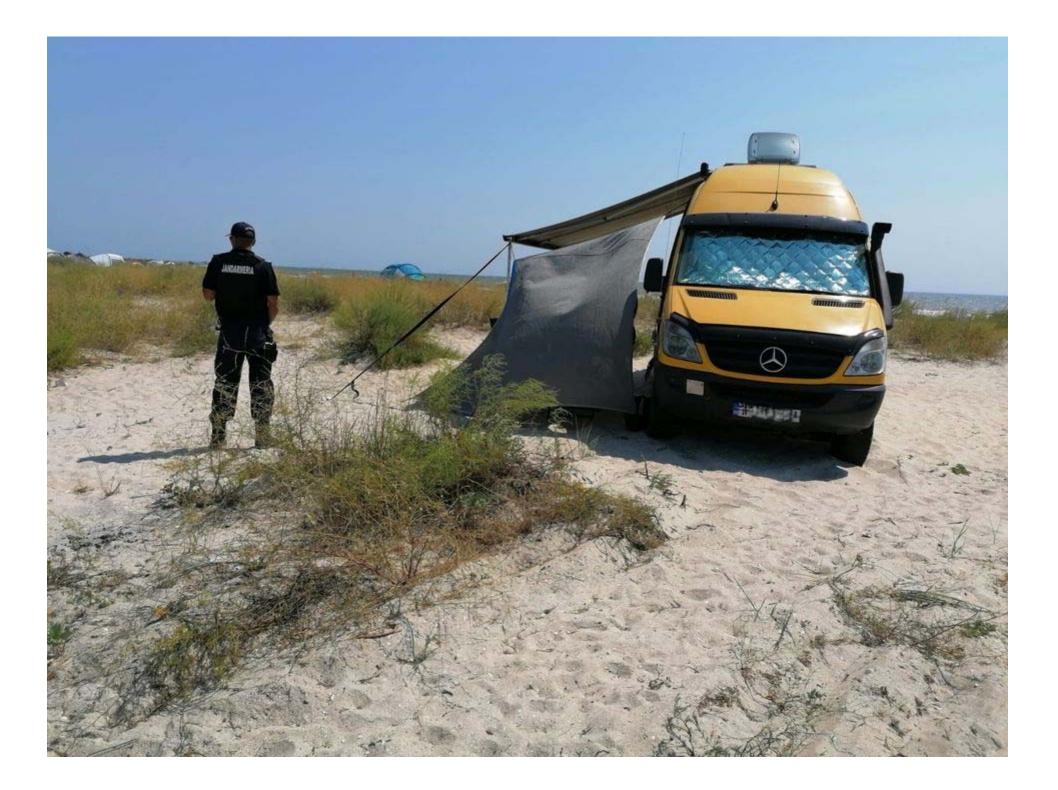

# MAXIMUM AGGLOMERATION ON THE WILD BEACHES OF DDBR

### MAXIMUM AGGLOMERATION ON THE WILD BEACHES OF DDBR

On the wild beaches (unequipped) within the DDBR, the access, circulation, stationing or parking of motorized or animal-powered means of transport of any type is **prohibited**! *Exceptions are the means of transport ensuring operative interventions pertaining to institutions of public order, defense and national security, sanitary intervention, as well as those of the manager.* 

According to **Ordinance 202/2002**, art.77, par.3, lit.2, constitutes a **contravention** the circulation or stationing of vehicles on beaches, dams and water shores, except for the places specifically destined for this purpose or for operative interventions.

Also, according to Law no. 280/2003 for the approval of the Government Emergency Ordinance no. 202/2002 regarding the integrated management of the coastal area, art. 35, point 2, the circulation and parking outside the specially arranged spaces of motor vehicles, including motorcycles and mopeds, on dunes and beaches and in the area of sensitive habitats is prohibited.