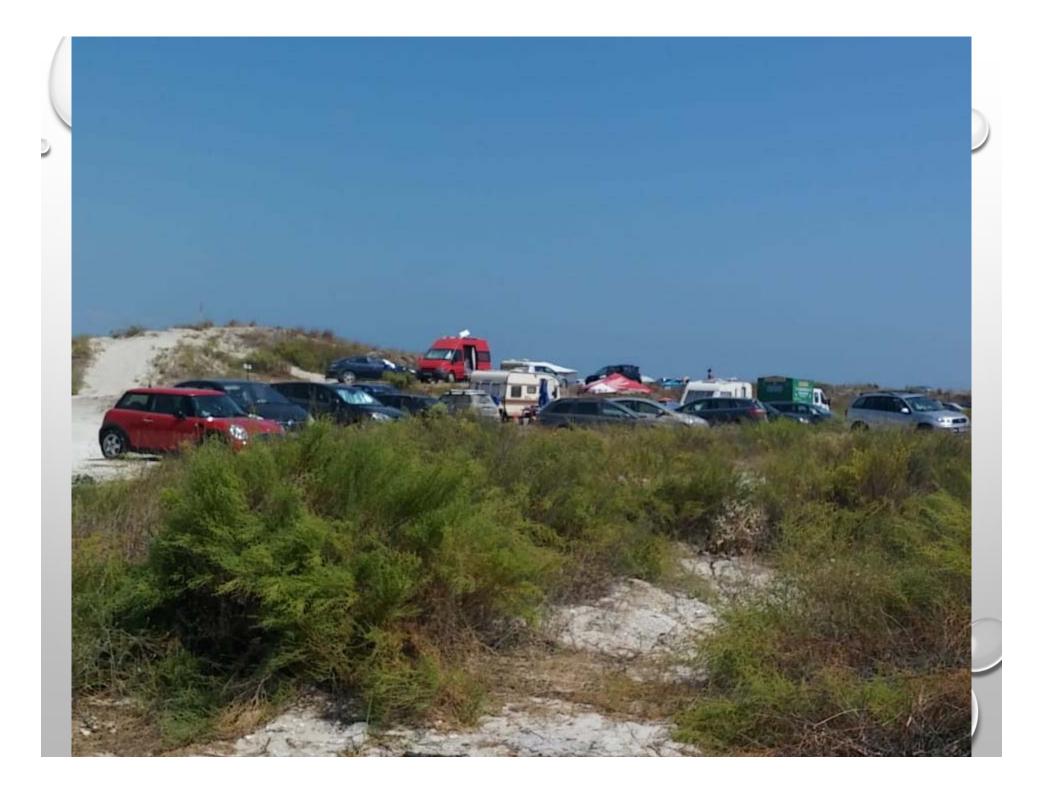

# MAXIMUM AGGLOMERATION ON THE WILD BEACHES OF DDBR

### MAXIMUM AGGLOMERATION ON THE WILD BEACHES OF DDBR

On the wild beaches (unequipped) within the DDBR, the access, circulation, stationing or parking of motorized or animal-powered means of transport of any type is **prohibited**! *Exceptions are the means of transport ensuring operative interventions pertaining to institutions of public order, defense and national security, sanitary intervention, as well as those of the manager.* 

According to **Ordinance 202/2002**, art.77, par.3, lit.2, constitutes a **contravention** the circulation or stationing of vehicles on beaches, dams and water shores, except for the places specifically destined for this purpose or for operative interventions.

Also, according to Law no. 280/2003 for the approval of the Government Emergency Ordinance no. 202/2002 regarding the integrated management of the coastal area, art. 35, point 2, the circulation and parking outside the specially arranged spaces of motor vehicles, including motorcycles and mopeds, on dunes and beaches and in the area of sensitive habitats is prohibited.