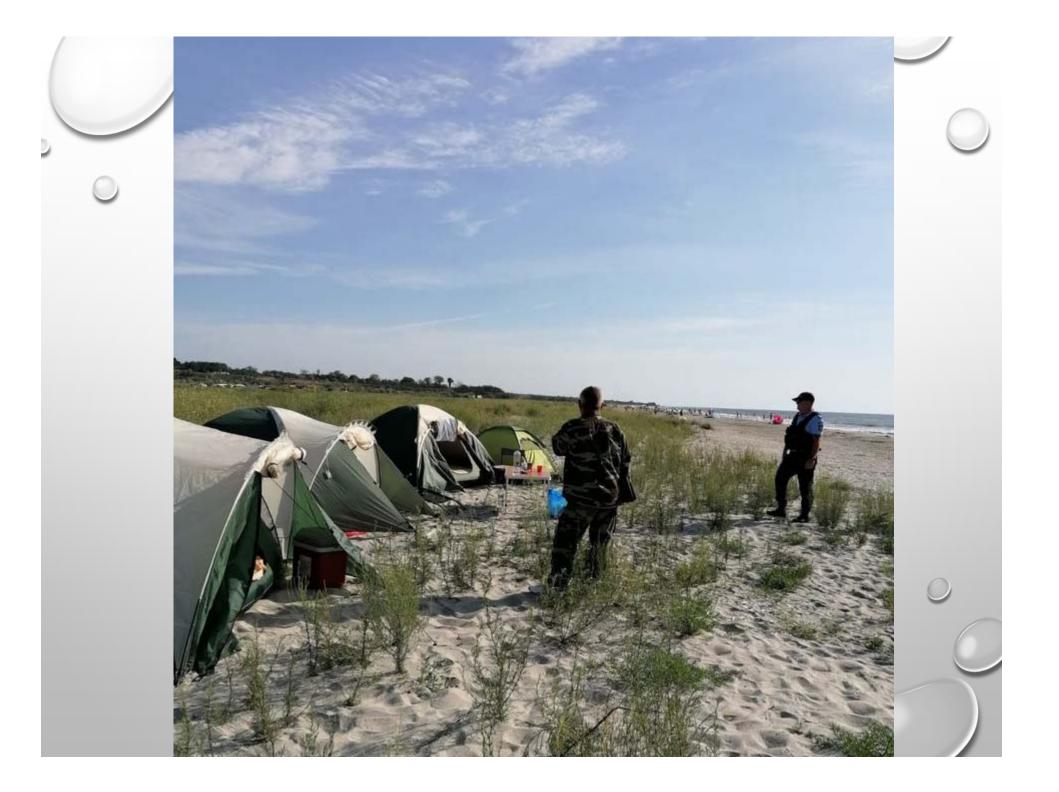

# MAXIMUM AGGLOMERATION ON THE WILD BEACHES OF DDBR

### MAXIMUM AGGLOMERATION ON THE WILD BEACHES OF DDBR

On the wild beaches (unequipped) within the DDBR, the access, circulation, stationing or parking of motorized or animal-powered means of transport of any type is **prohibited**! *Exceptions are the means of transport ensuring operative interventions pertaining to institutions of public order, defense and national security, sanitary intervention, as well as those of the manager.* 

According to **Ordinance 202/2002**, art.77, par.3, lit.2, constitutes a **contravention** the circulation or stationing of vehicles on beaches, dams and water shores, except for the places specifically destined for this purpose or for operative interventions.

Also, according to Law no. 280/2003 for the approval of the Government Emergency Ordinance no. 202/2002 regarding the integrated management of the coastal area, art. 35, point 2, the circulation and parking outside the specially arranged spaces of motor vehicles, including motorcycles and mopeds, on dunes and beaches and in the area of sensitive habitats is prohibited.