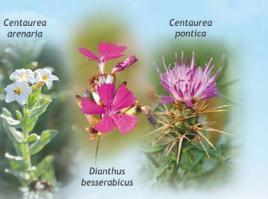

2130\* - Fixed coastal dunes with herbaceous vegetation (grey dunes)

This habitat occupies fixed maritime sand dunes, mainly stabilized and colonized by perrenial herbaceous species, such as: *Petasites spurius*, *Centaurea arenaria*, *Centaurea pontica*, Garden Baby's-breath (*Gypsophila scorzonerifolia*), and *Dianthus besserabicus*. The soil is represented by the semi-fixed marine sands, lightly salty, scarce in water, in an advanced stage of soil formation. The limitative factor is represented by the anthropical factor.

The conservation of dune habitats complex and their specific flora is recommended.

Eryngium maritimum

> Gypsophyla perfoliata

> > 2110 Habitat

2130\* Habitat