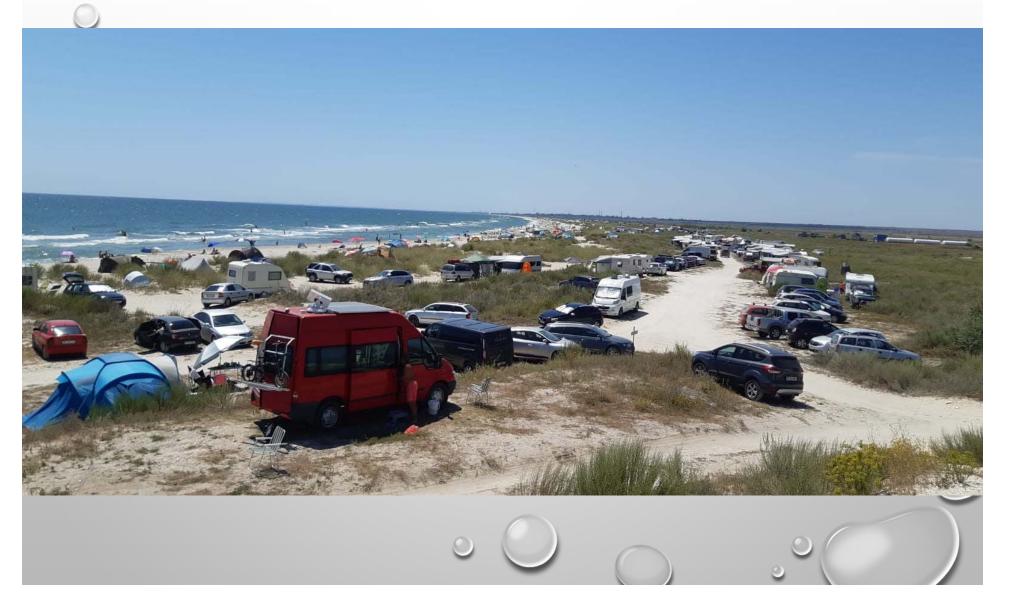

# MAXIMUM AGGLOMERATION ON THE WILD BEACHES OF DDBR

### MAXIMUM AGGLOMERATION ON THE WILD BEACHES OF DDBR

On the wild beaches (unequipped) within the DDBR, the access, circulation, stationing or parking of motorized or animal-powered means of transport of any type is **prohibited**! *Exceptions are the means of transport ensuring operative interventions pertaining to institutions of public order, defense and national security, sanitary intervention, as well as those of the manager.* 

According to **Ordinance 202/2002**, art.77, par.3, lit.2, constitutes a **contravention** the circulation or stationing of vehicles on beaches, dams and water shores, except for the places specifically destined for this purpose or for operative interventions.

Also, according to Law no. 280/2003 for the approval of the Government Emergency Ordinance no. 202/2002 regarding the integrated management of the coastal area, art. 35, point 2, the circulation and parking outside the specially arranged spaces of motor vehicles, including motorcycles and mopeds, on dunes and beaches and in the area of sensitive habitats is prohibited.