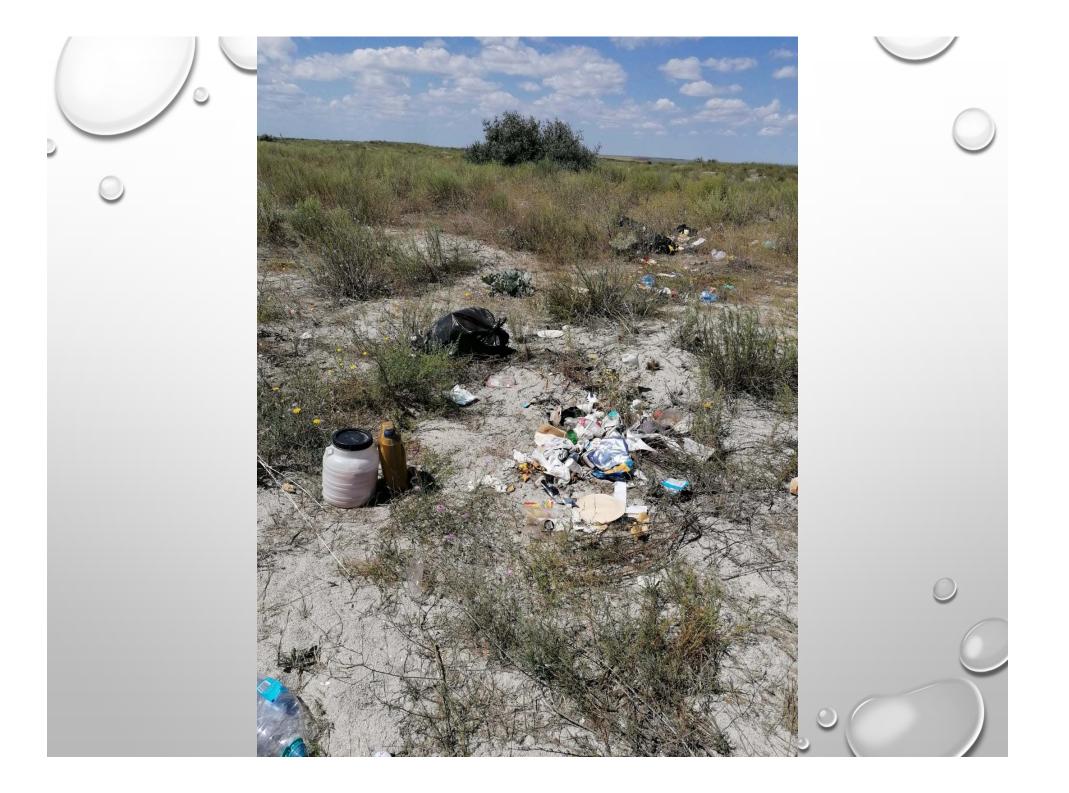

# MAXIMUM AGGLOMERATION ON THE WILD BEACHES OF DDBR

### MAXIMUM AGGLOMERATION ON THE WILD BEACHES OF DDBR

On the wild beaches (unequipped) within the DDBR, the access, circulation, stationing or parking of motorized or animal-powered means of transport of any type is **prohibited**! *Exceptions are the means of transport ensuring operative interventions pertaining to institutions of public order, defense and national security, sanitary intervention, as well as those of the manager.* 

According to **Ordinance 202/2002**, art.77, par.3, lit.2, constitutes a **contravention** the circulation or stationing of vehicles on beaches, dams and water shores, except for the places specifically destined for this purpose or for operative interventions.

Also, according to Law no. 280/2003 for the approval of the Government Emergency Ordinance no. 202/2002 regarding the integrated management of the coastal area, art. 35, point 2, the circulation and parking outside the specially arranged spaces of motor vehicles, including motorcycles and mopeds, on dunes and beaches and in the area of sensitive habitats is prohibited.