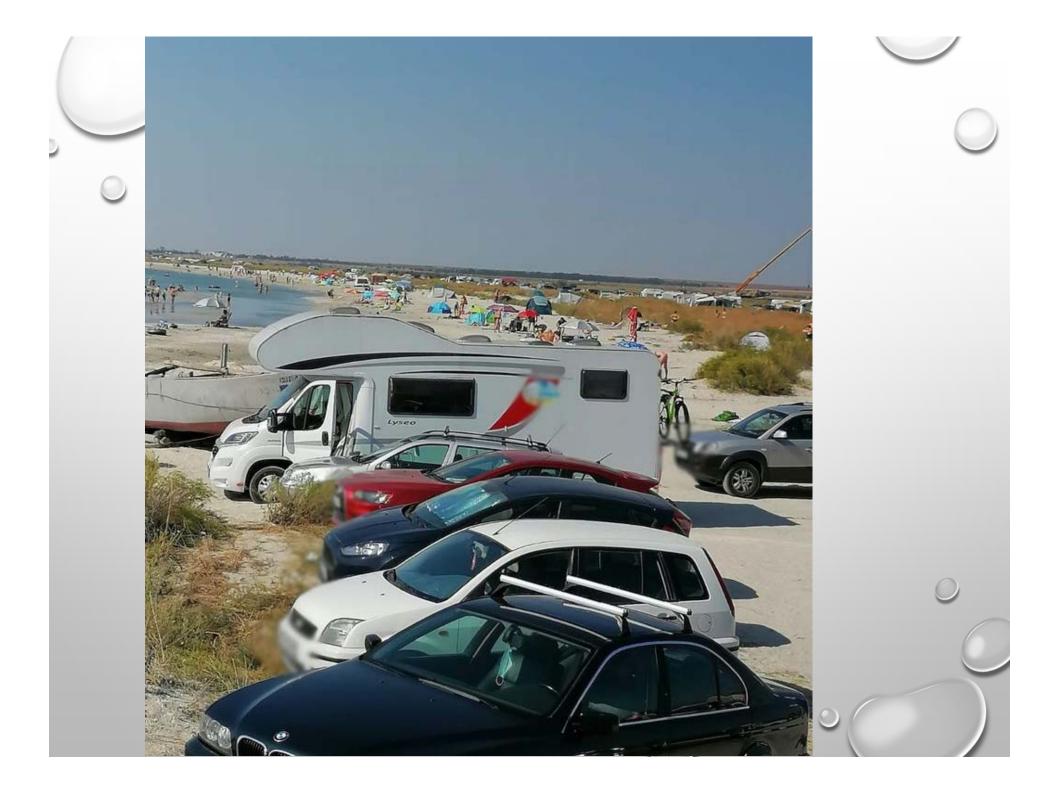

# MAXIMUM AGGLOMERATION ON THE WILD BEACHES OF DDBR

### MAXIMUM AGGLOMERATION ON THE WILD BEACHES OF DDBR

On the wild beaches (unequipped) within the DDBR, the access, circulation, stationing or parking of motorized or animal-powered means of transport of any type is **prohibited**! *Exceptions are the means of transport ensuring operative interventions pertaining to institutions of public order, defense and national security, sanitary intervention, as well as those of the manager.* 