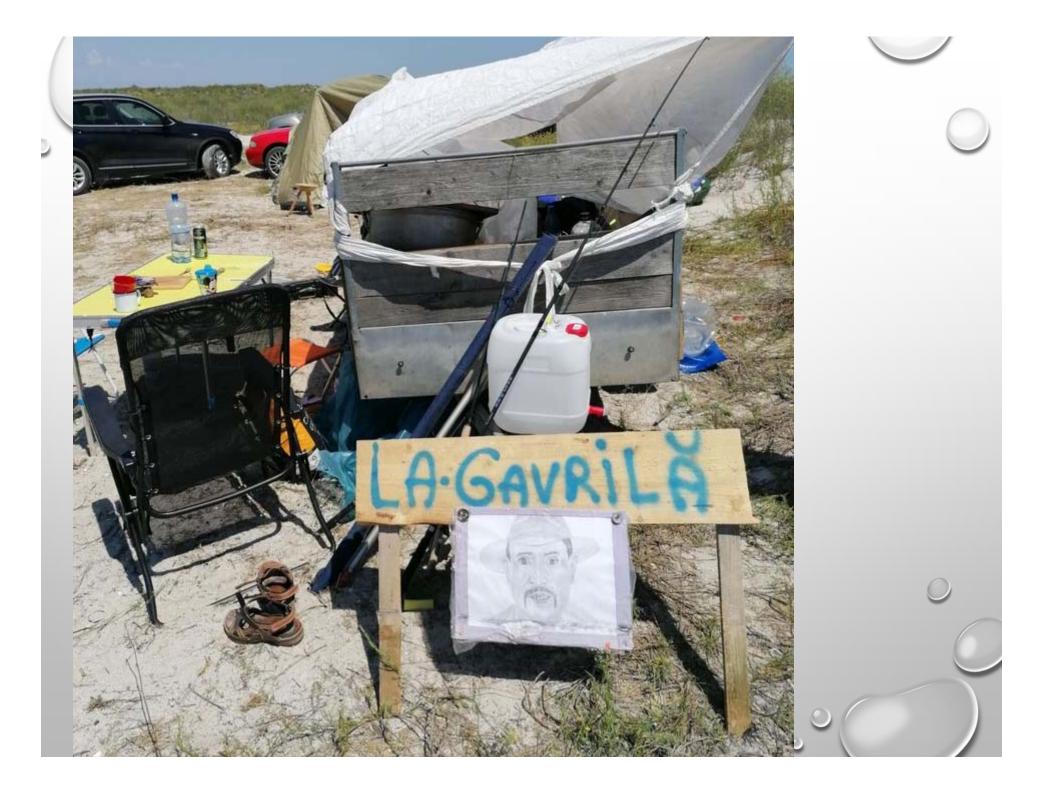

# MAXIMUM AGGLOMERATION ON THE WILD BEACHES OF DDBR

### MAXIMUM AGGLOMERATION ON THE WILD BEACHES OF DDBR

On the wild beaches (unequipped) within the DDBR, the access, circulation, stationing or parking of motorized or animal-powered means of transport of any type is **prohibited**! *Exceptions are the means of transport ensuring operative interventions pertaining to institutions of public order, defense and national security, sanitary intervention, as well as those of the manager.* 