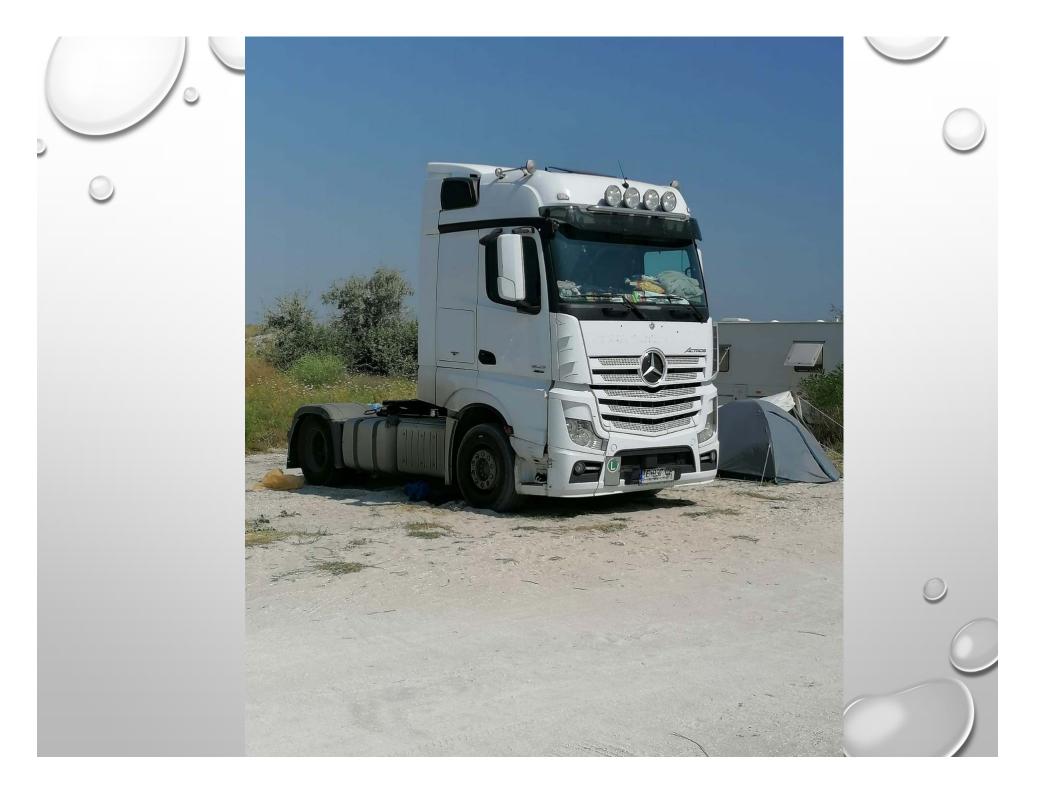

### MAXIMUM AGGLOMERATION ON THE WILD BEACHES OF DDBR

On the wild beaches (unequipped) within the DDBR, the access, circulation, stationing or parking of motorized or animal-powered means of transport of any type is **prohibited**! *Exceptions are the means of transport ensuring operative interventions pertaining to institutions of public order, defense and national security, sanitary intervention, as well as those of the manager.* 

According to **Ordinance 202/2002**, art.77, par.3, lit.2, constitutes a **contravention** the circulation or stationing of vehicles on beaches, dams and water shores, except for the places specifically destined for this purpose or for operative interventions.

Also, according to Law no. 280/2003 for the approval of the Government Emergency Ordinance no. 202/2002 regarding the integrated management of the coastal area, art. 35, point 2, the circulation and parking outside the specially arranged spaces of motor vehicles, including motorcycles and mopeds, on dunes and beaches and in the area of sensitive habitats is prohibited.