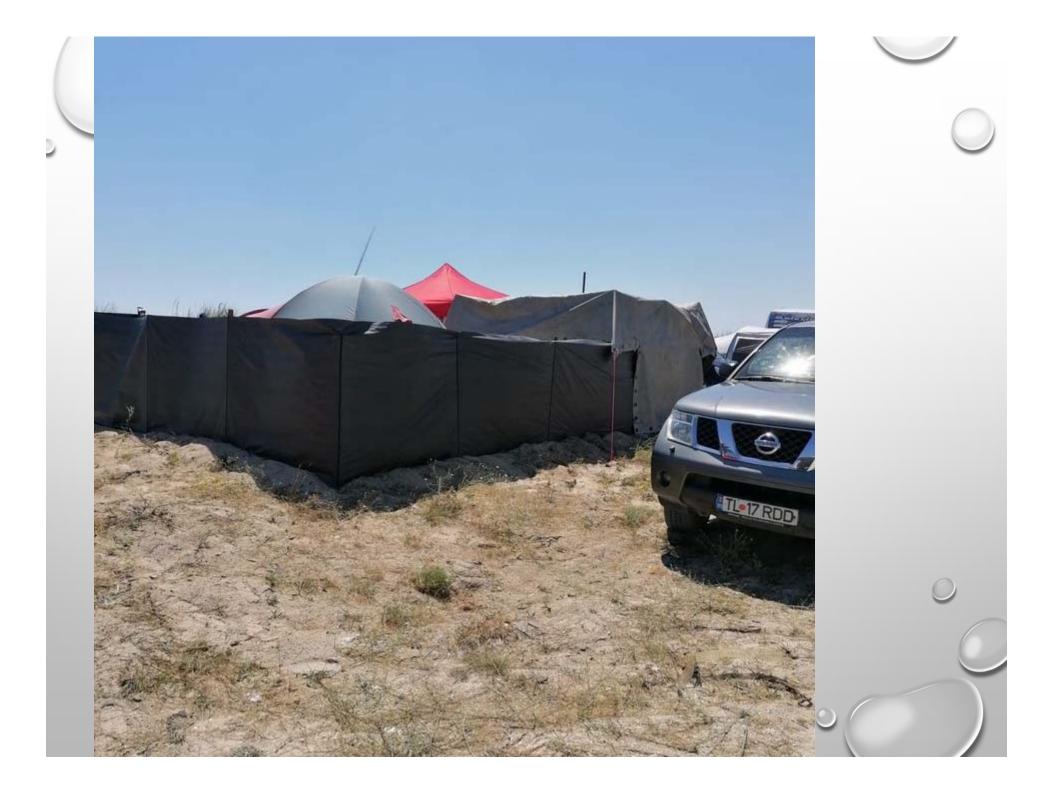

### MAXIMUM AGGLOMERATION ON THE WILD BEACHES OF DDBR

On the wild beaches (unequipped) within the DDBR, the access, circulation, stationing or parking of motorized or animal-powered means of transport of any type is **prohibited**! *Exceptions are the means of transport ensuring operative interventions pertaining to institutions of public order, defense and national security, sanitary intervention, as well as those of the manager.* 

According to **Ordinance 202/2002**, art.77, par.3, lit.2, constitutes a **contravention** the circulation or stationing of vehicles on beaches, dams and water shores, except for the places specifically destined for this purpose or for operative interventions.

Also, according to Law no. 280/2003 for the approval of the Government Emergency Ordinance no. 202/2002 regarding the integrated management of the coastal area, art. 35, point 2, the circulation and parking outside the specially arranged spaces of motor vehicles, including motorcycles and mopeds, on dunes and beaches and in the area of sensitive habitats is prohibited.