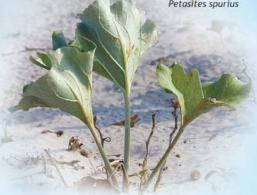

2130\* - Fixed coastal dunes with herbaceous vegetation (grey dunes)

This habitat occupies fixed maritime sand dunes, mainly stabilized and colonized by perrenial herbaceous species, such as: *Petasites spurius*, *Centaurea arenaria*, *Centaurea pontica*, Garden Baby's-breath (*Gypsophila scorzonerifolia*), and *Dianthus besserabicus*. The soil is represented by the semi-fixed marine sands, lightly salty, scarce in water, in an advanced stage of soil formation. The limitative factor is represented by the anthropical factor.

Petasites spurius (Retz,)Rchb. = Wooly Butterbur

This plant grows only on the maritime sands along the seashore; it is specific to the arenicola vegetation areas in Dobrudgea, but it also can be found on the sandy areas along the seashores of other seas in Europe.