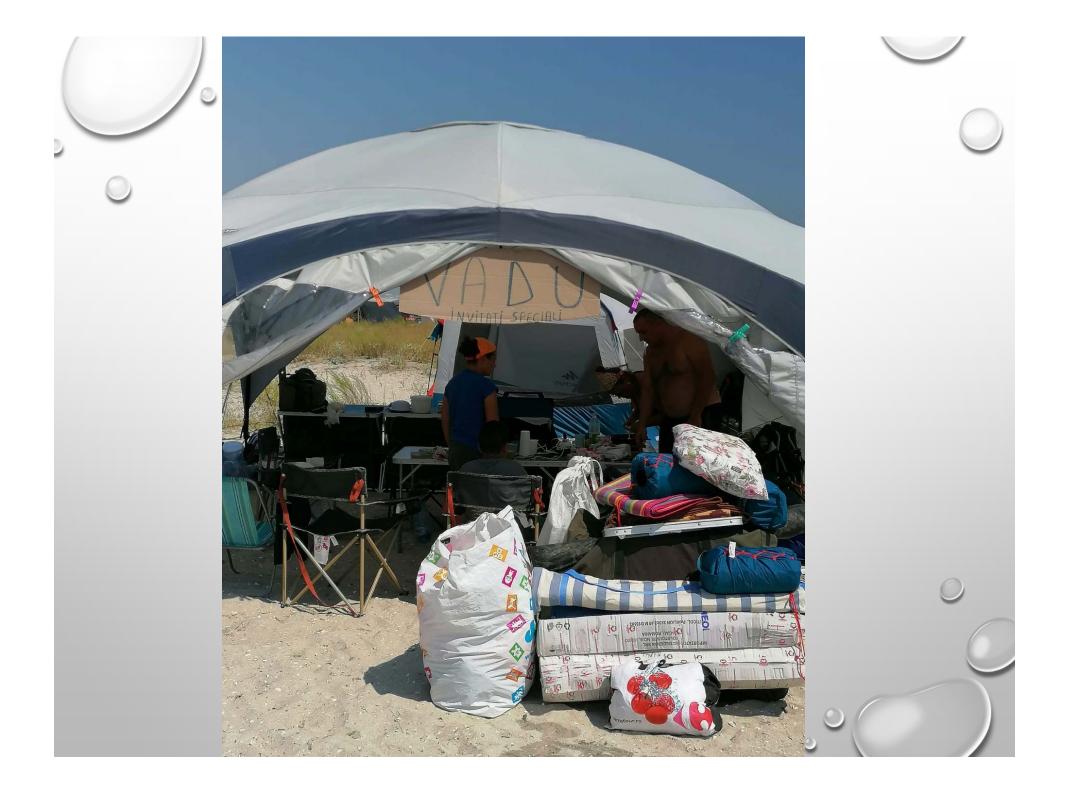

# MAXIMUM AGGLOMERATION ON THE WILD BEACHES OF DDBR

### MAXIMUM AGGLOMERATION ON THE WILD BEACHES OF DDBR

On the wild beaches (unequipped) within the DDBR, the access, circulation, stationing or parking of motorized or animal-powered means of transport of any type is **prohibited**! *Exceptions are the means of transport ensuring operative interventions pertaining to institutions of public order, defense and national security, sanitary intervention, as well as those of the manager.* 