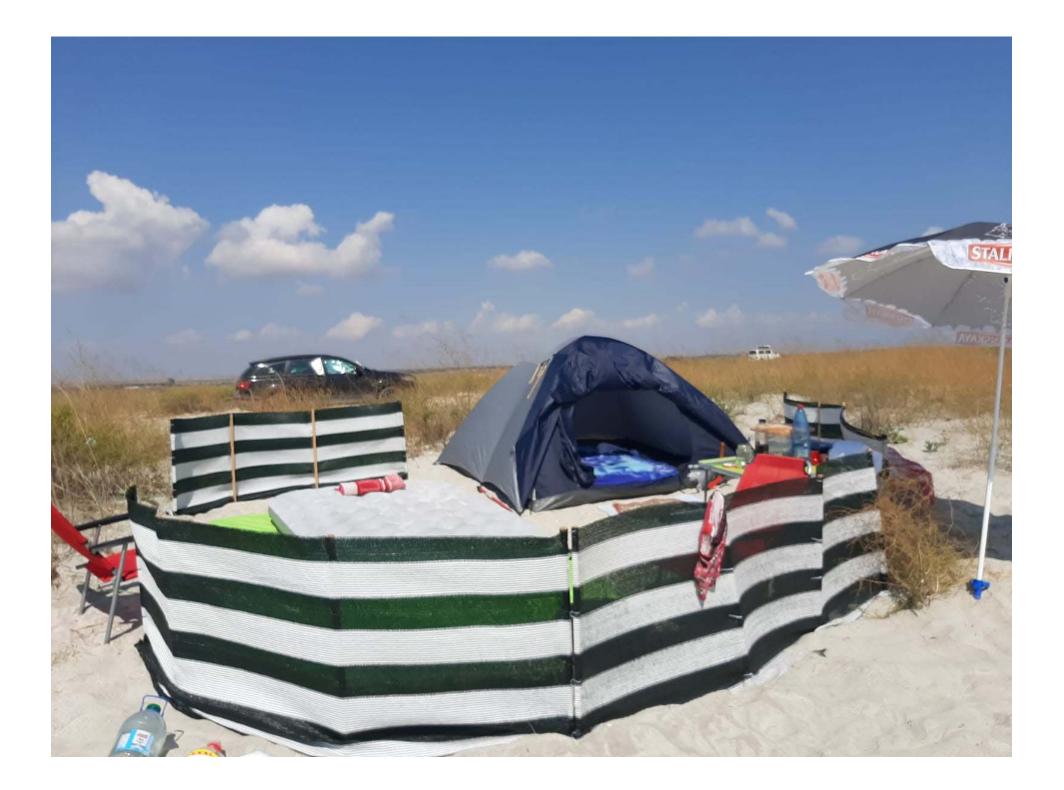

### MAXIMUM AGGLOMERATION ON THE WILD BEACHES OF DDBR

On the wild beaches (unequipped) within the DDBR, the access, circulation, stationing or parking of motorized or animal-powered means of transport of any type is **prohibited**! *Exceptions are the means of transport ensuring operative interventions pertaining to institutions of public order, defense and national security, sanitary intervention, as well as those of the manager.* 

According to **Ordinance 202/2002**, art.77, par.3, lit.2, constitutes a **contravention** the circulation or stationing of vehicles on beaches, dams and water shores, except for the places specifically destined for this purpose or for operative interventions.

Also, according to Law no. 280/2003 for the approval of the Government Emergency Ordinance no. 202/2002 regarding the integrated management of the coastal area, art. 35, point 2, the circulation and parking outside the specially arranged spaces of motor vehicles, including motorcycles and mopeds, on dunes and beaches and in the area of sensitive habitats is prohibited.