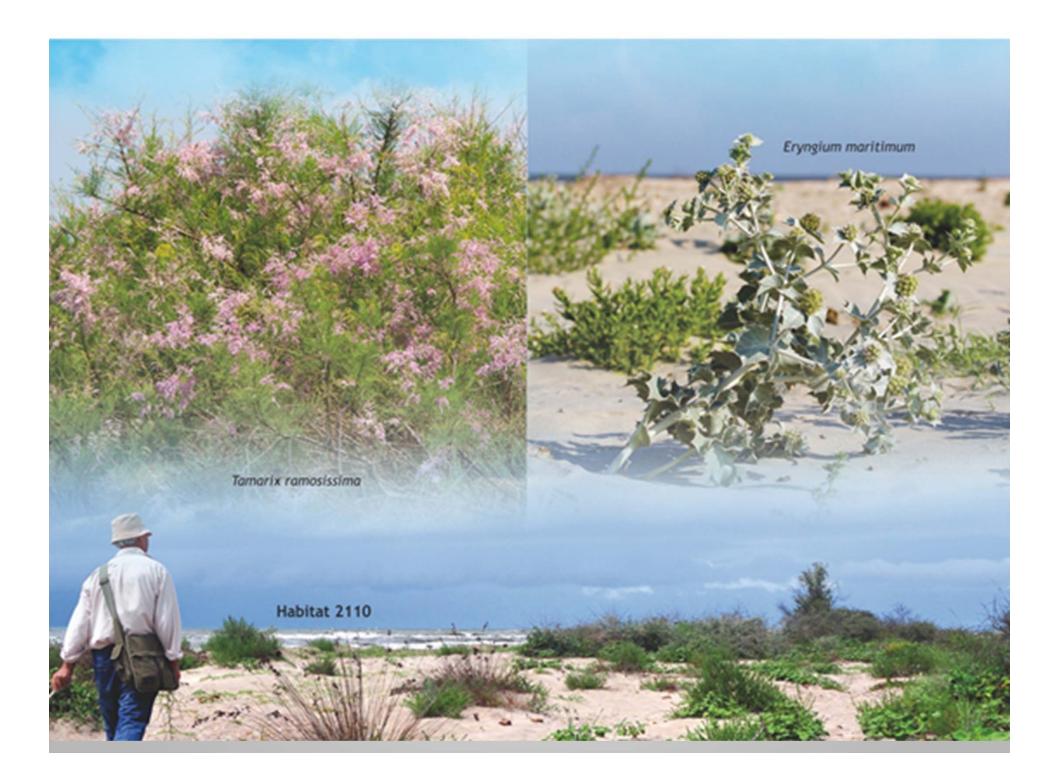

#### 2110 - Embryonic shifting dunes

It is a habitat of high and medium height shifting sand dunes, populated by vegetal formations providing a first stage of fixing marine sands. The vegetation is adapted to the conditions of this habitat: strong insolation, low humidity of the substrate and a reduced contents of Artemisia humus and nutritional salts. In tschernieviana these conditions rare species can be met, such as Mammoth Wild Rye (Leymus racemosus subsp. sabulosus), Artemisia tschernieviana Besser, Sea Holly (Ervngium maritimum) and Gypsophyla perfoliata.

The conservation of dune habitats complex and their specific flora is recommended.

Eryngium maritimum

> Gypsophyla perfoliata

> > 2110 Habitat

2130\* Habitat

#### 2160 - Dunes with Hippophae rhamnoides

Low marine sand dunes fixed or semi-fixed by specimens of the Common Sea-Buckthorn (Hippophae rhamnoides), accompanied by a small number of psammophilae, such as: the Common Golden Thistle (Scolymus hispanicus), the Saltcedar (Tamarix ramosissima), the French Psyllium (Plantago arenaria), the Drooping Brome (Bromus tectorum), Bermuda Grass or the Devil's Grass (Cynodon dactylon), the False Indigo Bush (Amorpha fruticosa), Gypsophila perfoliata, Western Salsify (Tragopogon dubius), spread throughout the gaps of the bushes. The common Sea-Buckthorn succeeds in covering up to 90 - 95 % of the substrate. The soil is represented by the marine sands or barren psamosols, lightly salty soils. As limitative factors for this kind of habitat we mention the anthropical factor. This habitat is guite well preserved in the Danube Delta Biosphere Reserve.