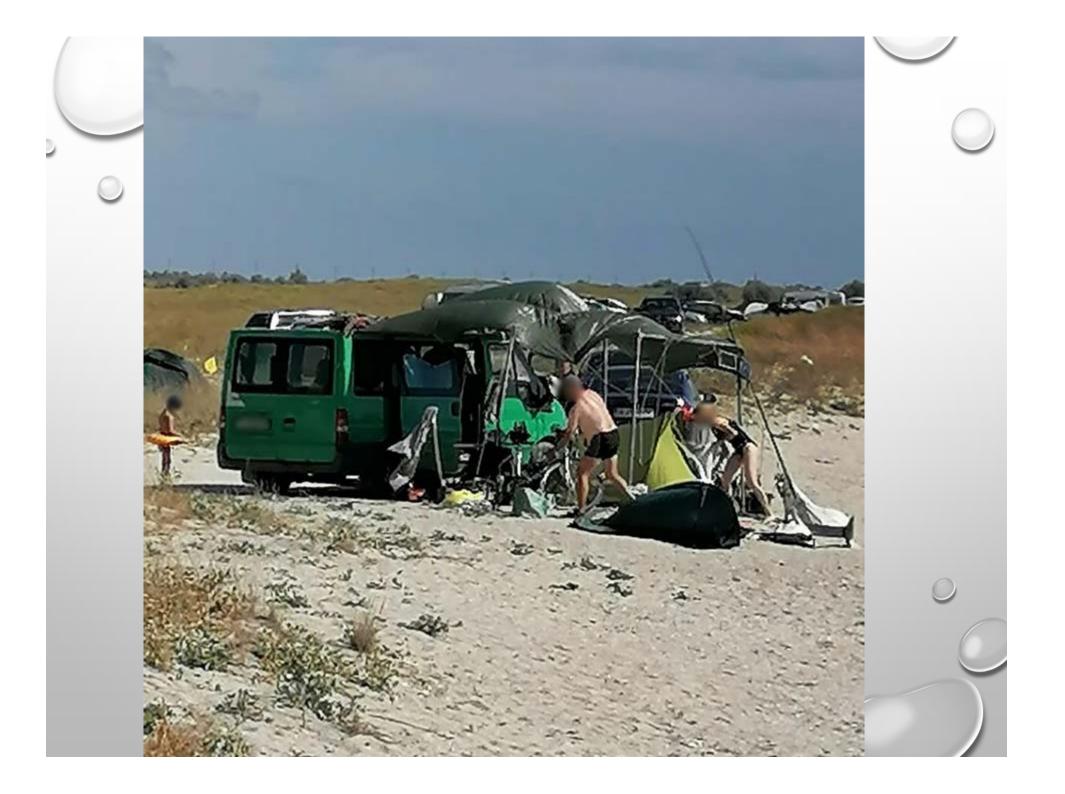

# MAXIMUM AGGLOMERATION ON THE WILD BEACHES OF DDBR

### MAXIMUM AGGLOMERATION ON THE WILD BEACHES OF DDBR

On the wild beaches (unequipped) within the DDBR, the access, circulation, stationing or parking of motorized or animal-powered means of transport of any type is **prohibited**! *Exceptions are the means of transport ensuring operative interventions pertaining to institutions of public order, defense and national security, sanitary intervention, as well as those of the manager.* 

According to **Ordinance 202/2002**, art.77, par.3, lit.2, constitutes a **contravention** the circulation or stationing of vehicles on beaches, dams and water shores, except for the places specifically destined for this purpose or for operative interventions.

Also, according to Law no. 280/2003 for the approval of the Government Emergency Ordinance no. 202/2002 regarding the integrated management of the coastal area, art. 35, point 2, the circulation and parking outside the specially arranged spaces of motor vehicles, including motorcycles and mopeds, on dunes and beaches and in the area of sensitive habitats is prohibited.