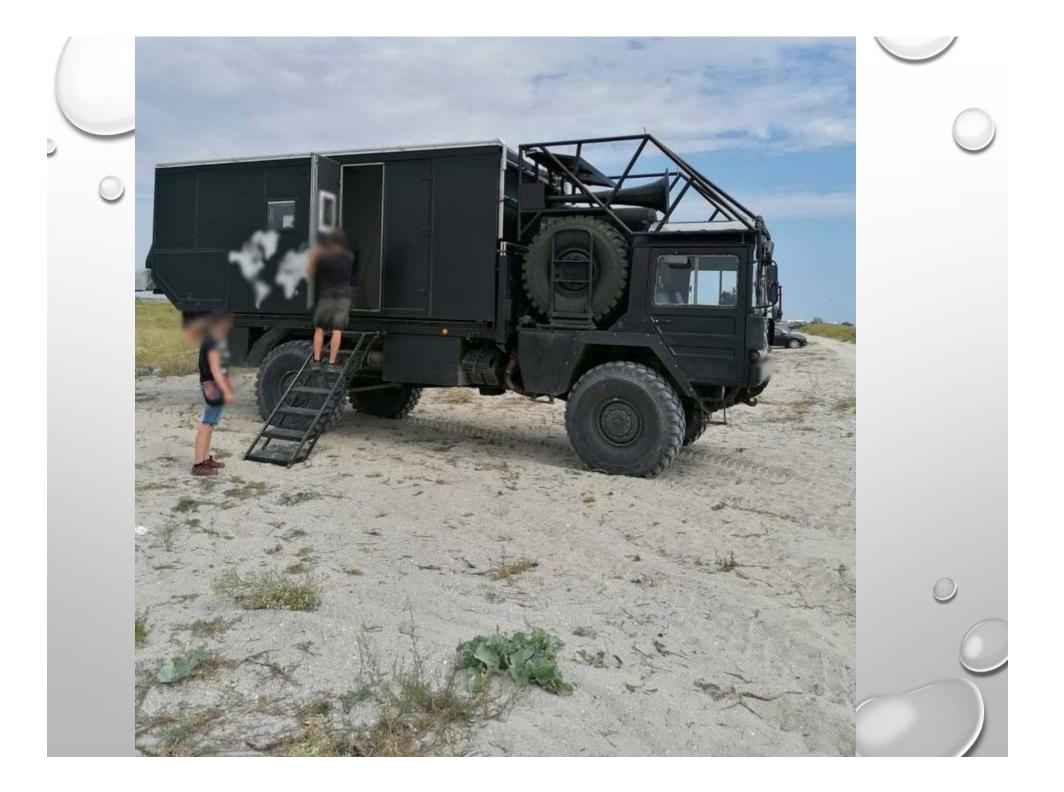

### MAXIMUM AGGLOMERATION ON THE WILD BEACHES OF DDBR

On the wild beaches (unequipped) within the DDBR, the access, circulation, stationing or parking of motorized or animal-powered means of transport of any type is **prohibited**! *Exceptions are the means of transport ensuring operative interventions pertaining to institutions of public order, defense and national security, sanitary intervention, as well as those of the manager.* 

According to **Ordinance 202/2002**, art.77, par.3, lit.2, constitutes a **contravention** the circulation or stationing of vehicles on beaches, dams and water shores, except for the places specifically destined for this purpose or for operative interventions.

Also, according to Law no. 280/2003 for the approval of the Government Emergency Ordinance no. 202/2002 regarding the integrated management of the coastal area, art. 35, point 2, the circulation and parking outside the specially arranged spaces of motor vehicles, including motorcycles and mopeds, on dunes and beaches and in the area of sensitive habitats is prohibited.