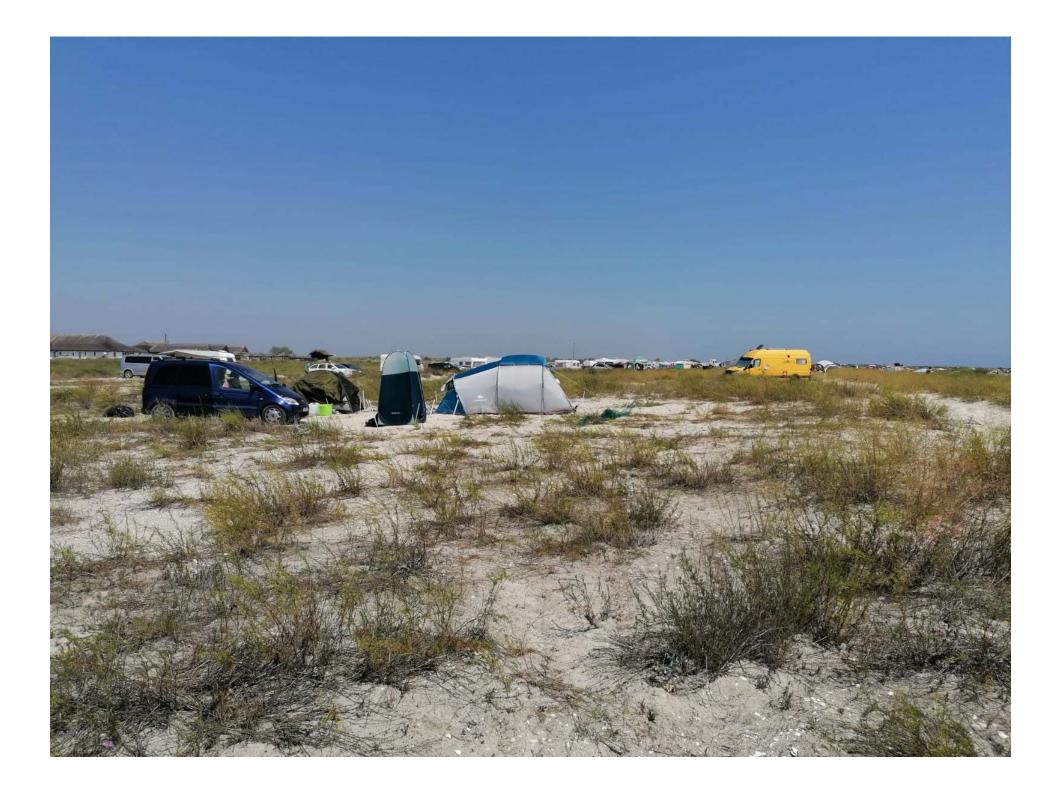

# MAXIMUM AGGLOMERATION ON THE WILD BEACHES OF DDBR

### MAXIMUM AGGLOMERATION ON THE WILD BEACHES OF DDBR

On the wild beaches (unequipped) within the DDBR, the access, circulation, stationing or parking of motorized or animal-powered means of transport of any type is **prohibited**! *Exceptions are the means of transport ensuring operative interventions pertaining to institutions of public order, defense and national security, sanitary intervention, as well as those of the manager.* 