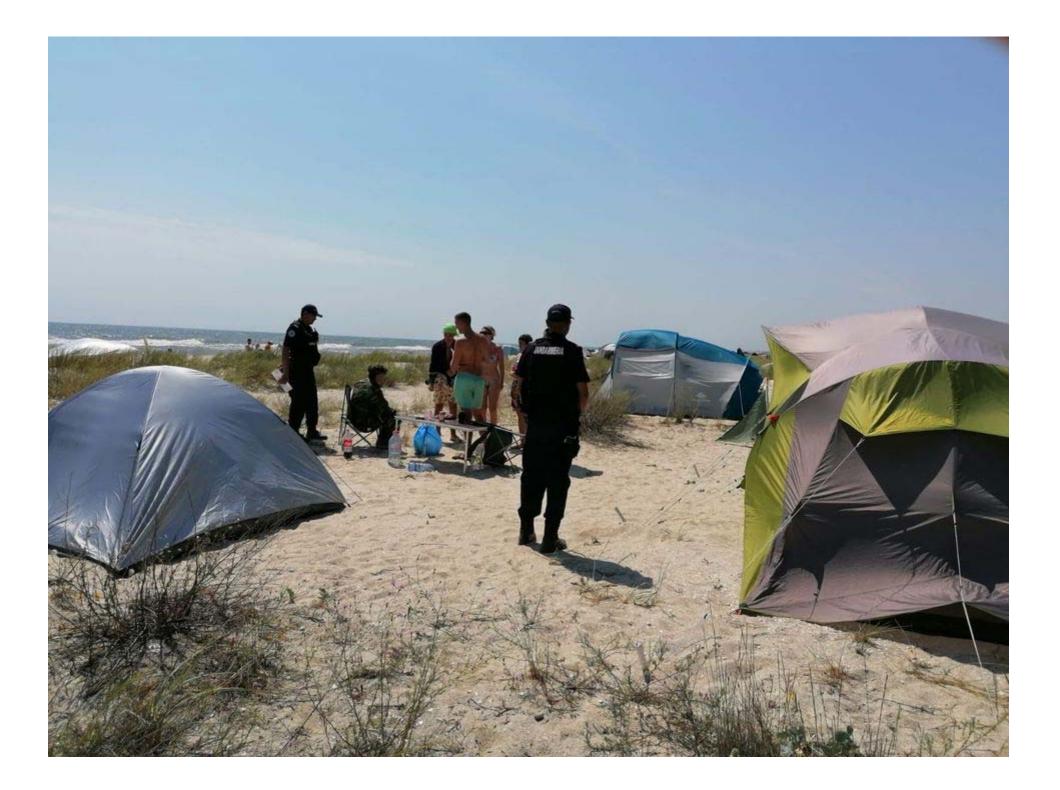

# MAXIMUM AGGLOMERATION ON THE WILD BEACHES OF DDBR

### MAXIMUM AGGLOMERATION ON THE WILD BEACHES OF DDBR

On the wild beaches (unequipped) within the DDBR, the access, circulation, stationing or parking of motorized or animal-powered means of transport of any type is **prohibited**! *Exceptions are the means of transport ensuring operative interventions pertaining to institutions of public order, defense and national security, sanitary intervention, as well as those of the manager.* 

According to **Ordinance 202/2002**, art.77, par.3, lit.2, constitutes a **contravention** the circulation or stationing of vehicles on beaches, dams and water shores, except for the places specifically destined for this purpose or for operative interventions.

Also, according to Law no. 280/2003 for the approval of the Government Emergency Ordinance no. 202/2002 regarding the integrated management of the coastal area, art. 35, point 2, the circulation and parking outside the specially arranged spaces of motor vehicles, including motorcycles and mopeds, on dunes and beaches and in the area of sensitive habitats is prohibited.