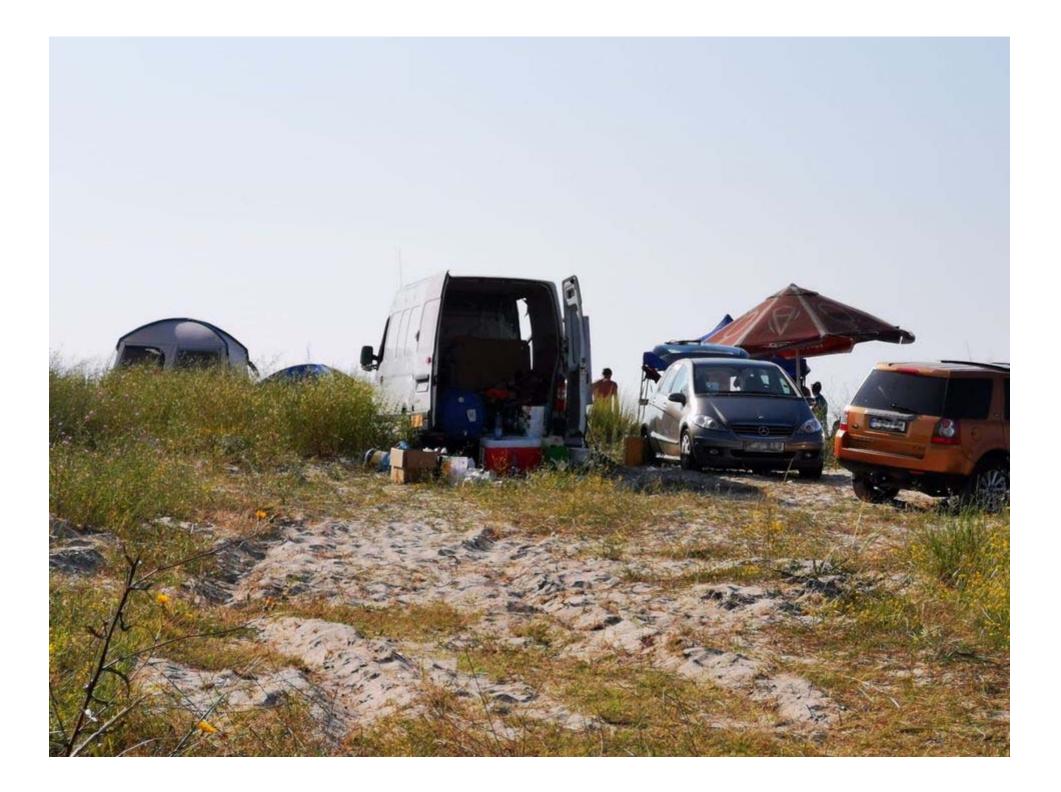

# MAXIMUM AGGLOMERATION ON THE WILD BEACHES OF DDBR

### MAXIMUM AGGLOMERATION ON THE WILD BEACHES OF DDBR

On the wild beaches (unequipped) within the DDBR, the access, circulation, stationing or parking of motorized or animal-powered means of transport of any type is **prohibited**! *Exceptions are the means of transport ensuring operative interventions pertaining to institutions of public order, defense and national security, sanitary intervention, as well as those of the manager.* 

According to **Ordinance 202/2002**, art.77, par.3, lit.2, constitutes a **contravention** the circulation or stationing of vehicles on beaches, dams and water shores, except for the places specifically destined for this purpose or for operative interventions.

Also, according to Law no. 280/2003 for the approval of the Government Emergency Ordinance no. 202/2002 regarding the integrated management of the coastal area, art. 35, point 2, the circulation and parking outside the specially arranged spaces of motor vehicles, including motorcycles and mopeds, on dunes and beaches and in the area of sensitive habitats is prohibited.