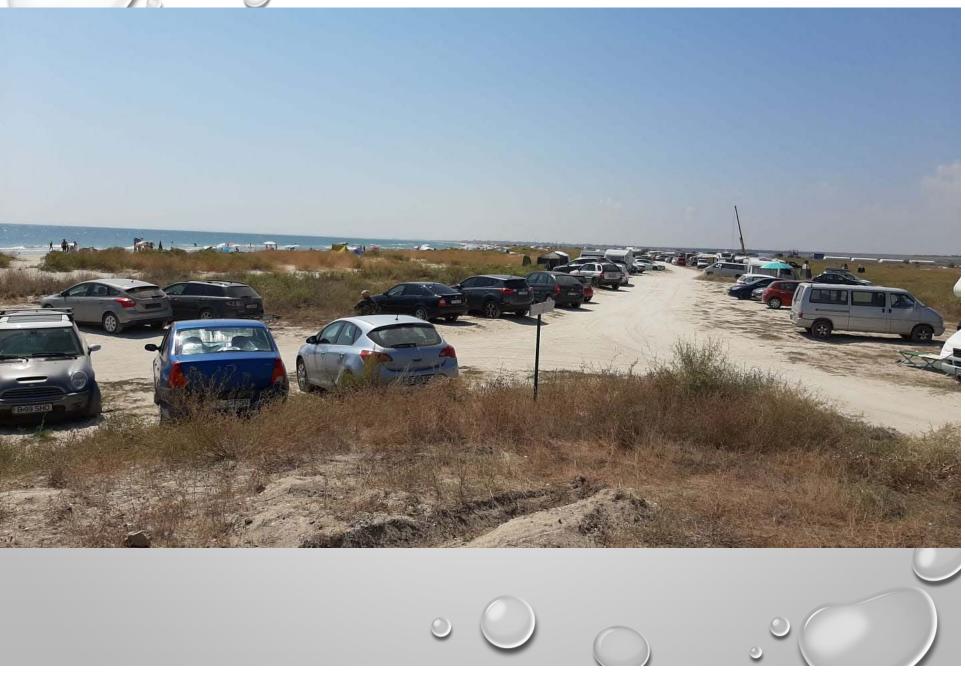

# MAXIMUM AGGLOMERATION ON THE WILD BEACHES OF DDBR

### MAXIMUM AGGLOMERATION ON THE WILD BEACHES OF DDBR

On the wild beaches (unequipped) within the DDBR, the access, circulation, stationing or parking of motorized or animal-powered means of transport of any type is **prohibited**! *Exceptions are the means of transport ensuring operative interventions pertaining to institutions of public order, defense and national security, sanitary intervention, as well as those of the manager.* 