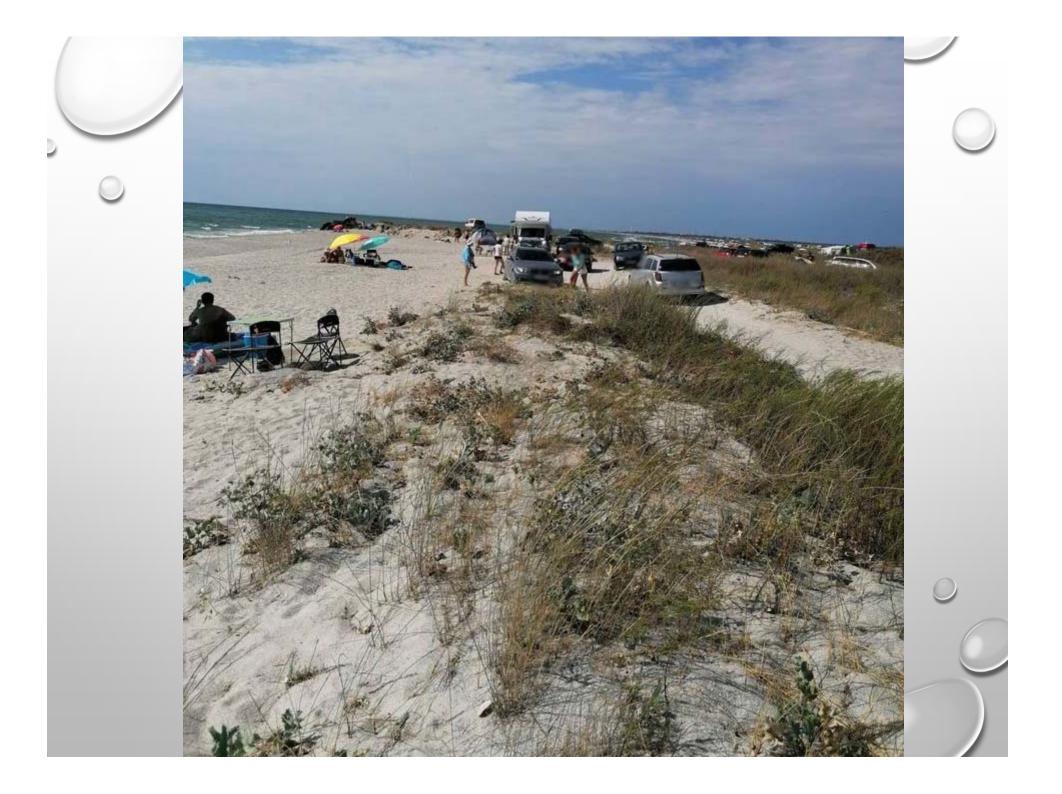

# MAXIMUM AGGLOMERATION ON THE WILD BEACHES OF DDBR

### MAXIMUM AGGLOMERATION ON THE WILD BEACHES OF DDBR

On the wild beaches (unequipped) within the DDBR, the access, circulation, stationing or parking of motorized or animal-powered means of transport of any type is **prohibited**! *Exceptions are the means of transport ensuring operative interventions pertaining to institutions of public order, defense and national security, sanitary intervention, as well as those of the manager.* 

According to **Ordinance 202/2002**, art.77, par.3, lit.2, constitutes a **contravention** the circulation or stationing of vehicles on beaches, dams and water shores, except for the places specifically destined for this purpose or for operative interventions.

Also, according to Law no. 280/2003 for the approval of the Government Emergency Ordinance no. 202/2002 regarding the integrated management of the coastal area, art. 35, point 2, the circulation and parking outside the specially arranged spaces of motor vehicles, including motorcycles and mopeds, on dunes and beaches and in the area of sensitive habitats is prohibited.